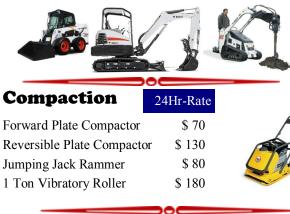

### Earth Moving Equipment

|                            | 24Hr-Rate | Weekly  |
|----------------------------|-----------|---------|
| Trencher 1820 Ditchwitch   | \$ 180    | \$ 720  |
| Groundhog Trencher         | \$ 100    | \$ 300  |
| Mini Excavator Bobcat E35* | \$ 300    | \$ 1200 |
| Loader, Bobcat Skid Steer* | \$ 200    | \$ 800  |
| Mini Tracker Loader MT55*  | \$ 175    | \$ 525  |

\*Mass requires a Hoisting License to operate equipment visit our website for more information.

- Attachments in-stock ask us for more information.

### LOCAL DELIVERY AVAILABLE



## Haulotte 🎾 Aerial Lifts

|                                       | 24Hr-Rate |  |  |
|---------------------------------------|-----------|--|--|
| 19' Indoor Scissor Lift               | \$ 150    |  |  |
| 💜 🛛 🏹 26' Indoor Scissor Lift         | \$ 200    |  |  |
| 35' Tow-Behind Boom Lift              | \$ 200    |  |  |
| 55' Tow-Behind Boom Lift              | \$ 300    |  |  |
| 55' Self Propelled X-Boom             | \$ 400    |  |  |
|                                       |           |  |  |
| *INDOOR & OUTDOOR STAGING AVAILABLE * |           |  |  |

### Party Rentals

Poly. Folding Chair Plastic Padded Chair 6' x 30" Rectangle Table 8' x 30" Rectangle Table 60" Round Banquet Table 2' x 5' Fire Pan BBQ Grill 6 Ft. Grill, Towable Rotisserie (attachment)

Popcorn Popper Machine