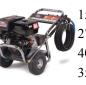

## Pressure Washers 24Hr-Rate

1500 PSI Pressure Washer 2700 PSI Pressure Washer 4000 PSI Pressure Washer 3500 PSI Hot Water