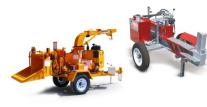

#### **Tree Removal** 24Hr-Rate Chipper 6" Bandit \$150 Chipper 12" Bandit \$ 275 Horizontal 16Ton Log Splitter \$ 54 Timberwolf 20Ton Log Splitter \$95 Hor./Vert. 26Ton Log Splitter \$95 Toro STX-26 Stump Grinder \$ 195