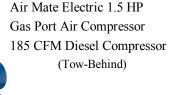

### **Air Compressors**

24Hr-Rate

\$ 30

\$40

\$ 115

\$72

\$49

\$ 70

24Hr-Rate

\$27

\$ 34

\$45

\$ 30

\$ 20

\$ 52

\$ 64